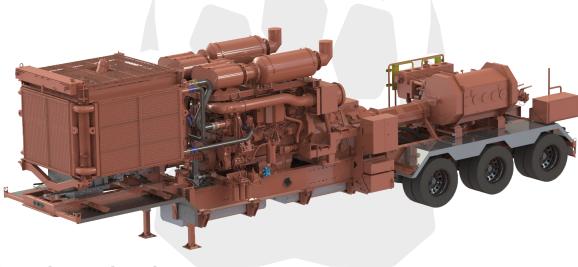

## WELCOME TO A MORE SERVICE, MAINTENANCE FRIENDLY, AND COST-EFFECTIVE FRAC PUMP.

Grizzly Manufacturing was started with one thought in mind....the customers needs. That is why we are building the best-in-market pump for your everyday fracturing and pump down needs. As your partner, we are attentive to your bottom-line as much as you are. Our equipment is engineered and built for the relentless conditions and severest demands of the oilfield, with the bottom-line in mind.

## **SPECIFICATIONS**

**Engine:** 

2250 - 2500 hp

Length: 53'

**Height:** 13' 6"

80,000 lbs

Width: 8' 6"

Weight:

**Cooling System: Cube Style Radiator** 

INTERNAL FRAME FUEL TANK MOUNT

CENTRALIZED FLUID SERVICE

SERVICE FRIENDLY

QUINTAPLEX OR TRIPLEX READY

sales@grizzlyservice.com 41303 Park 290 Waller TX 77484 GrizzlyService.com